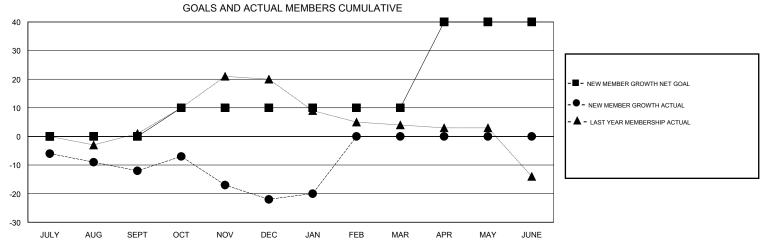

## MONTHLY MEMBERSHIP PROGRESS REPORT

## District 27 C1

Results as of: 1/31/2017







| DROPPED CLUBS: 0  DROPPED MEMBERS |    | 25 CLUBS OF 55 ADDED 1 OR MORE<br>NEW MEMBERS | GENDER DISTRIBU<br>MALE<br>FEMALE | 1,188 (76.94%)<br>356 (23.06%) |     |
|-----------------------------------|----|-----------------------------------------------|-----------------------------------|--------------------------------|-----|
| DECEASED                          | 13 | CLICK HERE FOR CUMULATIVE  MEMBERSHIP DATA    | TOTAL FAMILY UNIT MEMBERS         |                                | 343 |
| CLUB CANCELLED                    | 0  |                                               | FAMILY MEMBERS PAYING HALF DUES   |                                | 470 |
| OTHER                             | 59 |                                               |                                   |