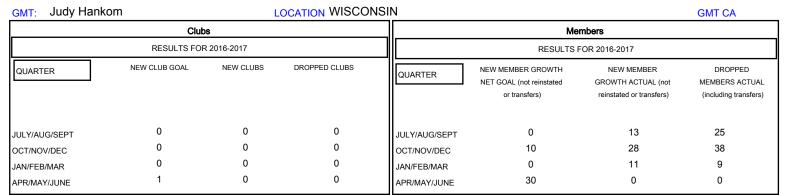

## MONTHLY MEMBERSHIP PROGRESS REPORT

## District 27 C1

Results as of: 1/31/2017







| DROPPED CLUBS: 0  DROPPED MEMBERS |    | 25 CLUBS OF 55 ADDED 1 OR MORE<br>NEW MEMBERS | GENDER DISTRIBU<br>MALE<br>FEMALE | 1,188 (76.94%)<br>356 (23.06%) |     |
|-----------------------------------|----|-----------------------------------------------|-----------------------------------|--------------------------------|-----|
| DECEASED                          | 13 | CLICK HERE FOR CUMULATIVE  MEMBERSHIP DATA    | TOTAL FAMILY UNIT MEMBERS         |                                | 343 |
| CLUB CANCELLED                    | 0  |                                               | FAMILY MEMBERS PAYING HALF DUES   |                                | 470 |
| OTHER                             | 59 |                                               |                                   |